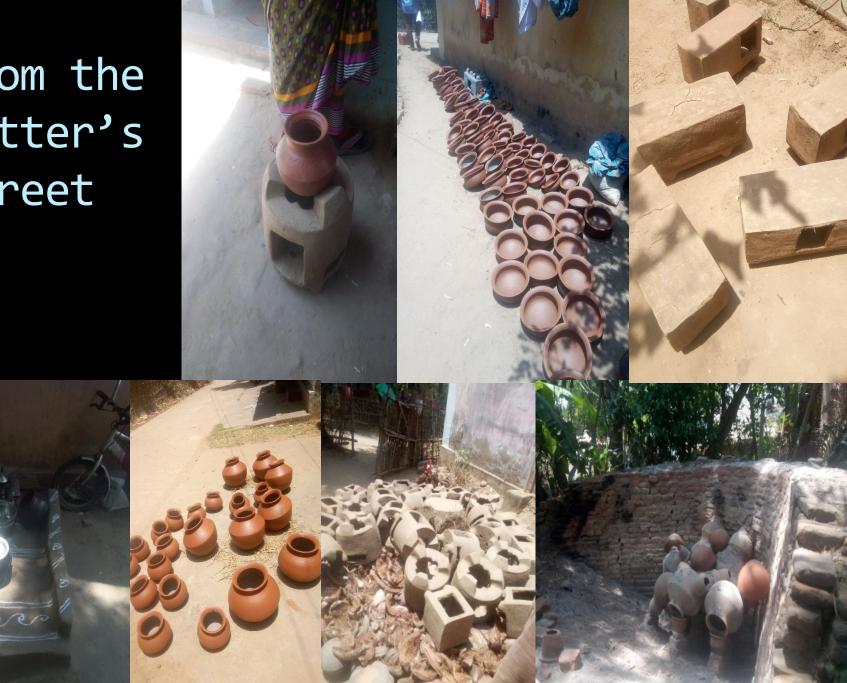

## From the Potter's Street

Community Interaction- Ponsei Yesterday Today and Tomorrow Mr.Balasubramaniam of Thirunallar Vattara Kalangiam