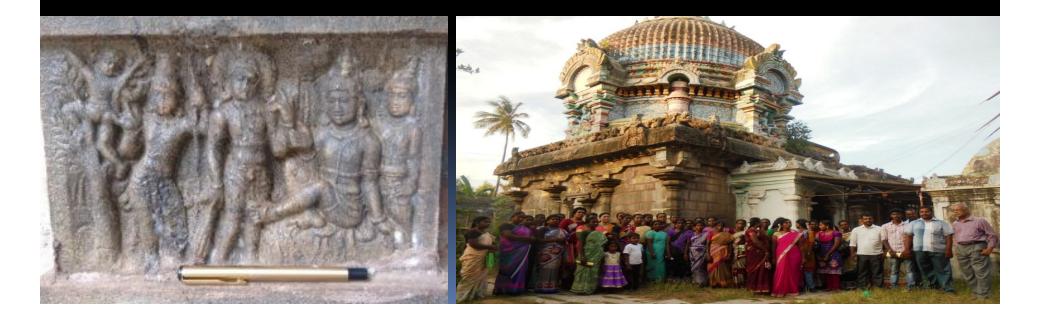

Thirteenth Virtual Heritage Walk 9.5.2021 Ponsei (Thirunani Palli) (Nagapattinam District) History, Archaeology, and Food Tradition



#### Location Map of Ponsei



#### Virtual Heritage walk-Ponsei

#### Prayer

Introduction of Participant Host Communities Introduction of Resource Persons and Participants Introductory Remarks : M.P.Vasimalai E.D. DHAN Historical Background; Dr.G.Sethuraman Art Historian Archaeological Importance ; Dr.V.Vedachalam Archaeologist Heritage and Development of Ponsei Village - K.P.Bharathi Community interaction on Yesterday, Today and Tomorrow on History, Archaeology, Intangible Heritage, and Heritage Food of Ponsei Village Release of Brochure on Ponsei **Concluding Remarks** 



#### Prayer Song By Kavitha , Cluster Associate Thirunallar Vattara Kalangiam

Introduction of Panchayat and Host Communities Mr.Balasubramaniam , Coordinator Thirunallar Vattara Kalangiam

#### Introduction of Res